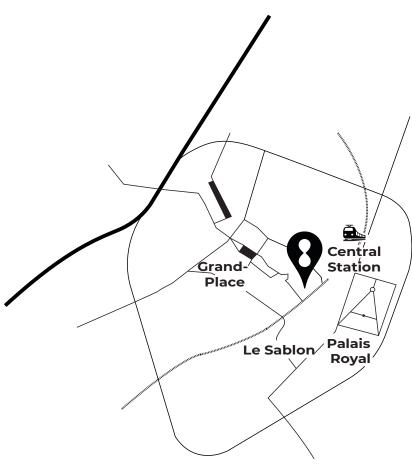

#### Accessible, quiet, and green

- In the heart of Brussels
- Fully wheelchair accessible
- Brussels Central station and underground parking 2 minutes' walk away
- Spacious, quiet courtyard garden in the heart of the building
- Rooms with natural light

The city is therefore very easy to reach, including from the airport. KBR is located near Brussels Central station.