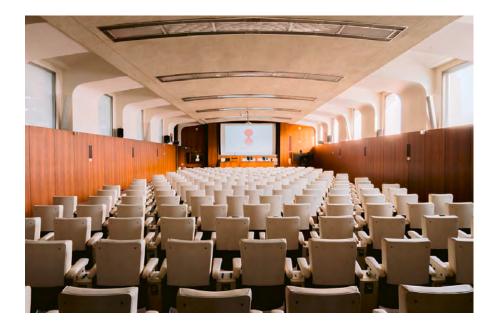

#### Mid-century modern

The original furniture from the 1950s with high-quality materials provides a classy setting.

#### Historical grandeur

The large, stately rooms are lined with travertine, while the smaller rooms are intimate but luxuriously furnished.