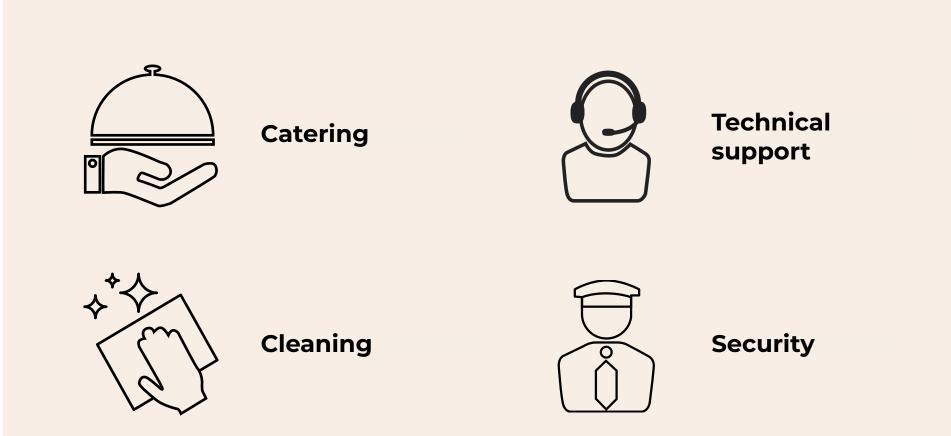

#### Services tailored to your needs

- In-house catering
- Personalised service
- Internet access throughout the venue
- Option of a private reception in the museum following your event