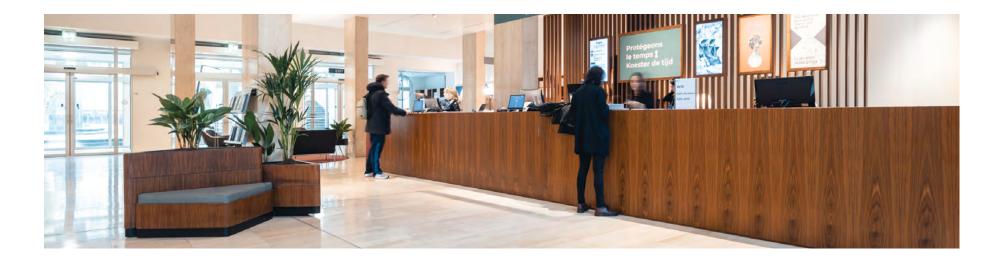

## **KBR: Where time is treasured**

KBR, the Royal Library of Belgium, is a place where knowledge and history come to life. The stately mid-20th-century building offers 13 meeting and reception rooms in different styles, tailored to your event.

The building of the national library is a complete concept: the interior was designed by the renowned design agency De Coene, a modern style with a practical angle.

In 2019, the building was redesigned taking inspiration from the original furnishings, in a style that brings out the best of its history while at the same time meeting the needs of today's users.