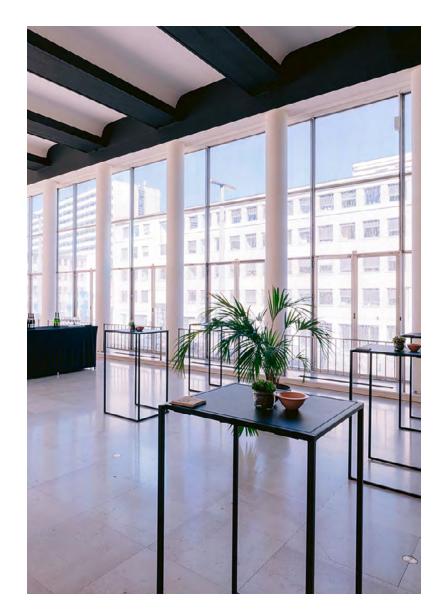

#### Contemporary

The bright rooms are flexible in layout, making them suitable for a wide variety of uses.