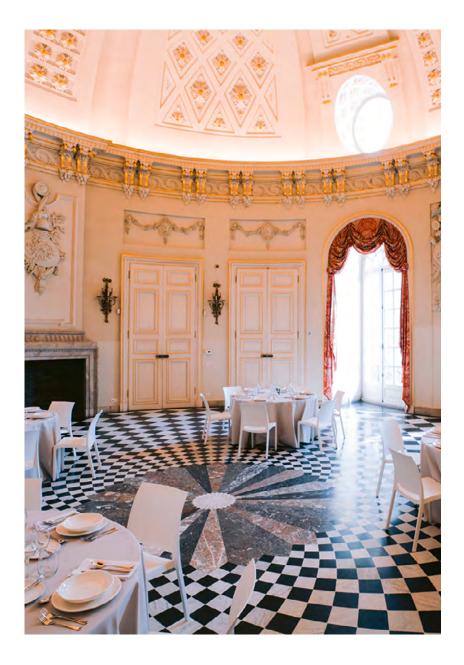

#### Historical grandeur

The large, stately rooms are lined with travertine, while the smaller rooms are intimate but luxuriously furnished.