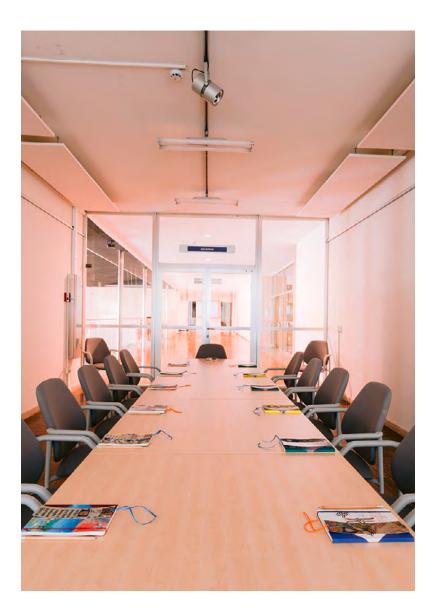

#### Mid-century modern

The original furniture from the 1950s with high-quality materials provides a classy setting.